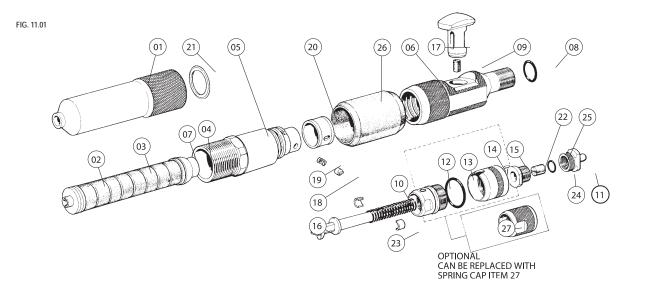

## Spare parts list and diagram

ONLY EVER USE GENUINE ACCLES & SHELVOKE REPLACEMENT PARTS. NOT USING GENUINE PARTS MAY LEAD TO PREMATURE COMPONENT AND TOOL FAILURE, WHICH COULD ENDANGER THE OPERATOR AND THOSE IN THE IMMEDIATE VICINITY. IT WILL ALSO INVALIDATE OUR ORIGINAL EQUIPMENT WARRANTY.

ACCLES & SHELVOKE WILL ACCEPT NO LIABILITY IF ANY COMPONENTS OTHER THAN THOSE SUPPLIED BY ACCLES & SHELVOKE ARE USED WITH OUR ORIGINAL EQUIPMENT. THE RESULTANT LIABILITY WILL BE WITH THE END USER OR THE DISTRIBUTOR WHO SUPPLIED THE UNAPPROVED REPLACEMENT PARTS.

| Item no. | Part description              | Oty<br>per set | SPARE PART BY PRODUCT CODE |       |      |       |
|----------|-------------------------------|----------------|----------------------------|-------|------|-------|
|          |                               | por set        | 5652AS                     | 5652R | 5660 | 5660S |
| 1        | Barrel                        | 1              | 5723 5727                  |       |      |       |
| 2        | Stop washer                   | 3              | 5369                       |       |      |       |
| 3        | Recuperator sleeve            | 8              | 5376                       |       |      |       |
| 4        | Bolt                          | 1              | 5684                       |       |      |       |
| 5        | Breech                        | 1              | 5724R 5734R                |       | 34R  |       |
| 6        | Breech cap                    | 1              | 5725                       |       | 5707 |       |
| 7        | Flange washer                 | 1              | 5403                       |       |      |       |
| 8        | Small O-ring                  | 1              | 5627                       |       |      |       |
| 9        | Trigger spring                | 1              | 5628                       |       |      |       |
| 10       | Firing pin spring             | 1              | 5755                       |       |      |       |
| 11       | Pull                          | 1              | 5702                       |       |      |       |
| 12       | Cap inner                     | 1              | 5693                       |       |      |       |
| 13       | O-ring                        | 1              | 5695                       |       |      |       |
| 14       | Stop fire cap                 | 1              | 5692                       |       |      |       |
| 15       | Stop pin                      | 1              | 3036                       |       |      |       |
| 15A      | Stop fire assembly (complete) | 1              | 5691                       |       |      |       |
| 16       | Firing pin                    | 1              | 5698 5690                  |       | 90   |       |
| 17       | Trigger                       | 1              | 5689                       |       |      |       |
| 18       | Extractor plunger             | 1              | 5636                       |       |      |       |
| 19       | Plunger spring                | 1              | 5637                       |       |      |       |
| 20       | Extractor                     | 1              | 5651R 5638                 |       | 38   |       |
| 21       | Lock washer                   | 1              | 5639                       |       |      |       |
| 22       | Pull bush                     | 1              | 5640                       |       |      |       |
| 23       | Pull split bush (pair)        | 1              | 5641                       |       |      |       |
| 24       | Pull lock O-ring              | 1              | 5642                       |       |      |       |
| 25       | Rubber pull spring            | 1              | 5710                       |       |      |       |
| 26       | Breech locking cover          | 1              | 5664                       |       |      |       |
| 27       | Spring cap                    | 1              | 5696                       |       |      |       |