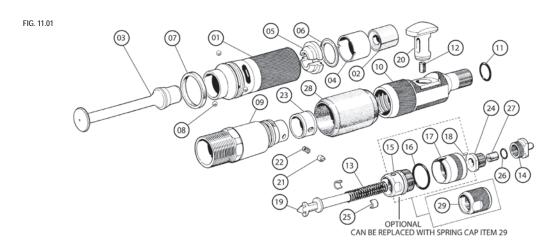

## Spare parts list and diagram

ONLY EVER USE GENUINE ACCLES & SHELVOKE REPLACEMENT PARTS. NOT USING GENUINE PARTS MAY LEAD TO PREMATURE COMPONENT AND TOOL FAILURE, WHICH COULD ENDANGER THE OPERATOR AND THOSE IN THE IMMEDIATE VICINITY. IT WILL ALSO INVALIDATE OUR ORIGINAL EQUIPMENT WARRANTY.

ACCLES & SHELVOKE WILL ACCEPT NO LIABILITY IF ANY COMPONENTS OTHER THAN THOSE SUPPLIED BY ACCLES & SHELVOKE ARE USED WITH OUR ORIGINAL EQUIPMENT. THE RESULTANT LIABILITY WILL BE WITH THE END USER OR THE DISTRIBUTOR WHO SUPPLIED THE UNAPPROVED REPLACEMENT PARTS.

| Item no. | Part description              | Qty<br>per set | SPARE PART BY PRODUCT CODE |               |              |               |
|----------|-------------------------------|----------------|----------------------------|---------------|--------------|---------------|
|          |                               |                | 5654<br>.25                | 5654AS<br>.25 | 5654R<br>.25 | 5654RS<br>.25 |
| 1        | Muzzle                        | 1              | 5680                       |               |              |               |
| 2        | Split buffer                  | 1              | 5668/A                     |               |              |               |
| 3        | Bolt                          | 1              | 5670                       |               |              |               |
| 4        | Packing ring                  | 1              | 5669                       |               |              |               |
| 5        | Thrust collar (pairs)         | 1              | 5667                       |               |              |               |
| 6        | Lock washer                   | 1              | 4115                       |               |              |               |
| 7        | Retaining ring                | 1              | 5658                       |               |              |               |
| 8        | Ball                          | 3              | 3042                       |               |              |               |
| 9        | Breech                        | 1              | 5665 5665R                 |               | 65R          |               |
| 10       | Breech cap                    | 1              | 5707                       |               |              |               |
| 11       | Small O-ring                  | 1              | 5627                       |               |              |               |
| 12       | Trigger spring                | 1              | 5628                       |               |              |               |
| 13       | Firing pin spring             | 1              | 5755                       |               |              |               |
| 14       | Pull                          | 1              | 5702                       |               |              |               |
| 15       | Cap inner                     | 1              | N/A                        | 5693          | N/A          | 5693          |
| 16       | O-ring                        | 1              | N/A                        | 5695          | N/A          | 5695          |
| 17       | Stop fire cap                 | 1              | N/A                        | 5692          | N/A          | 5692          |
| 18       | Stop pin                      | 1              | N/A                        | 3036          | N/A          | 3036          |
| 18A      | Stop fire assembly (complete) | 1              | N/A                        | 5691          | N/A          | 5691          |
| 19       | Firing pin                    | 1              | 5690                       |               |              |               |
| 20       | Trigger                       | 1              | 5689                       |               |              |               |
| 21       | Extractor plunger             | 1              | 5636                       |               |              |               |
| 22       | Plunger spring                | 1              | 5637                       |               |              |               |
| 23       | Extractor                     | 1              | 5638                       |               |              |               |
| 24       | Pull bush                     | 1              | 5640                       |               |              |               |
| 25       | Pull split bush (pair)        | 1              | 5641                       |               |              |               |
| 26       | Pull lock O-ring              | 1              | 5642                       |               |              |               |
| 27       | Pull spring                   | 1              | 5710                       |               |              |               |
| 28       | Breech locking cover          | 1              | 5664                       |               |              |               |
| 29       | Spring cap                    | 1              | 5696                       | N/A           | 5696         | N/A           |