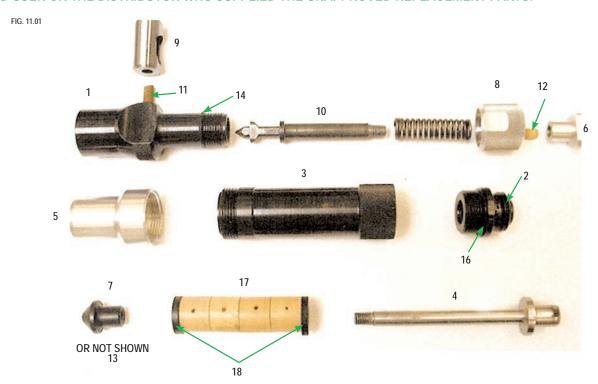

| Item no. | Part description         | Oty<br>per set | SPARE PART BY PRODUCT CODE<br>CPK200 |
|----------|--------------------------|----------------|--------------------------------------|
| _        |                          |                |                                      |
| 1        | Breech cap               | 1              | CPK221                               |
| 2        | Breech                   | 1              | CPK222                               |
| 3        | Barrel                   | 1              | CPK223                               |
| 4        | Bolt                     | 1              | CPK224                               |
| 5        | Muzzle                   | 1              | CPK225                               |
| 6        | Pull                     | 1              | CPK226                               |
| 7        | Concussion head (convex) | 1              | CPK227                               |
| 8        | Spring cap               | 1              | CPK228                               |
| 9        | Trigger                  | 1              | CPK229                               |
| 10       | Firing pin               | 1              | CPK230                               |
| 11       | Trigger spring           | 1              | CPK231                               |
| 12       | Pull spring              | 1              | CPK232                               |
| 13       | Concussion head (flat)   | 1              | CPK233                               |
| 14       | Cap O ring               | 1              | 5627                                 |
| 15       | Firing pin spring        | 1              | 5755                                 |
| 16       | Breech O ring            | 1              | 5695                                 |
| 17       | Recuperator sleeve       | 4              | 6915                                 |
| 18       | Stop washer              | 2              | 6055                                 |