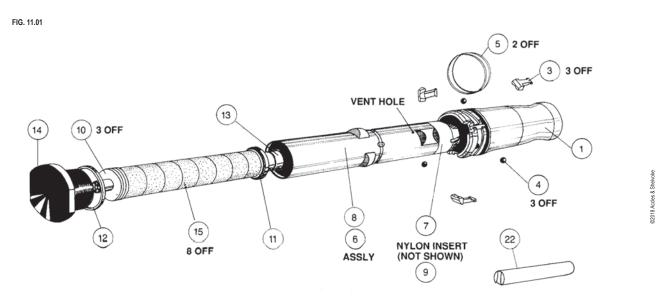

## Spare parts list and diagram

| Item no. | Part description         | Qty<br>per set  | SPARE PART BY PRODUCT CODE |      |       |       |      |            | IF ORDERING AN ASSEMBLY FOR               |
|----------|--------------------------|-----------------|----------------------------|------|-------|-------|------|------------|-------------------------------------------|
|          |                          | <b>P</b> 0. 00. | 5413R                      | 5430 | 5414R | 5432R | 5414 | 5432       | SPARES, INCLUDES<br>ITEMS LISTED<br>BELOW |
| 1        | Cap assembly             | 1               | 5385                       |      |       |       |      | 2, 3, 4, 5 |                                           |
| 2        | Firing pin               | 1               | 5389                       |      |       |       |      |            |                                           |
| 3        | Claw                     | 3               | 5390                       |      |       |       |      |            |                                           |
| 4        | Ball                     | 3               | 5391                       |      |       |       |      |            |                                           |
| 5        | O-ring                   | 2               | 5392                       |      |       |       |      |            |                                           |
| 6        | Barrel assembly          | 1               | 5395R                      |      | 539   | 96R   | 5396 |            | 7, 8, 9                                   |
| 7        | Breech                   | 1               | 5399R                      |      | 540   | 00R   | 5400 |            |                                           |
| 8        | Barrel                   | 1               | 5401                       |      |       |       |      |            |                                           |
| 9        | Nylon insert             | 4               | 5402                       |      |       |       |      |            |                                           |
| 10       | Stop washer              | 3               | 5369                       |      |       |       |      |            |                                           |
| 11       | Flange washer            | 1               | 5403                       |      |       |       |      |            |                                           |
| 12       | Lock washer              | 1               | 5342                       |      |       |       |      |            |                                           |
| 13       | Bolt                     | 1               | 5405                       |      |       |       |      |            |                                           |
| 14       | Muzzle                   | 1               | 5406                       |      |       |       |      |            |                                           |
| 15       | Recuperator sleeves      | 8               | 5376                       |      |       |       |      |            |                                           |
| 16*      | Long handle cap assembly | 1               | 5407                       |      |       |       |      |            | 17, 18                                    |
| 17       | Long handle only         | 1               | 5348                       |      |       |       |      |            |                                           |
| 18       | Dowel                    | 1               | 4277                       |      |       |       |      |            |                                           |
| 19       | Breech cleaner           | 1               | 5411                       |      |       |       |      |            |                                           |
| 20       | Undercut cleaner         | 1               | 5357                       |      |       |       |      |            |                                           |
| 22       | Extrator                 | 1               | 5373                       |      |       |       |      |            |                                           |