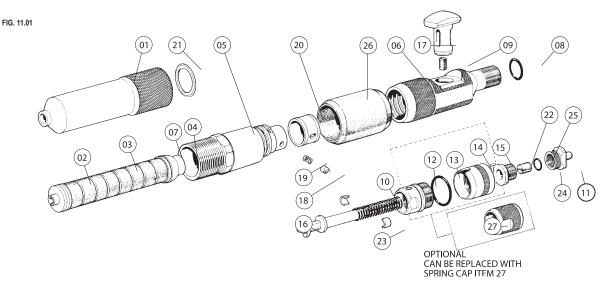

## **CASH®** Magnum Auto return long bolt stunner SPARE PARTS LIST AND DIAGRAM

ONLY EVER USE GENUINE ACCLES & SHELVOKE REPLACEMENT PARTS. NOT USING GENUINE PARTS MAY LEAD TO PREMATURE COMPONENT AND TOOL FAILURE, WHICH COULD ENDANGER THE OPERATOR AND THOSE IN THE IMMEDIATE VICINITY. IT WILL ALSO INVALIDATE OUR ORIGINAL EQUIPMENT WARRANTY.

| ltem no. | Part description              | Qty<br>per set | SPARE PART BY PRODUCT CODE |       |      |       |
|----------|-------------------------------|----------------|----------------------------|-------|------|-------|
|          |                               | perser         | 5652AS                     | 5652R | 5660 | 5660S |
| 1        | Barrel                        | 1              | 5723 5727                  |       | 27   |       |
| 2        | Stop washer                   | 3              | 5369                       |       |      |       |
| 3        | Recuperator sleeve            | 8              | 5376                       |       |      |       |
| 4        | Bolt                          | 1              | 5684                       |       |      |       |
| 5        | Breech                        | 1              | 5724R 5734R                |       | 34R  |       |
| 6        | Breech cap                    | 1              | 5725                       |       | 5707 |       |
| 7        | Flange washer                 | 1              | 5403                       |       |      |       |
| 8        | Small O-ring                  | 1              | 5627                       |       |      |       |
| 9        | Trigger spring                | 1              | 5628                       |       |      |       |
| 10       | Firing pin spring             | 1              | 5755                       |       |      |       |
| 11       | Pull                          | 1              | 5702                       |       |      |       |
| 12       | Cap inner                     | 1              | 5693                       |       |      |       |
| 13       | O-ring                        | 1              | 5695                       |       |      |       |
| 14       | Stop fire cap                 | 1              | 5692                       |       |      |       |
| 15       | Stop pin                      | 1              | 3036                       |       |      |       |
| 15A      | Stop fire assembly (complete) | 1              | 5691                       |       |      |       |
| 16       | Firing pin                    | 1              | 5698 5690                  |       | 90   |       |
| 17       | Trigger                       | 1              | 5689                       |       |      |       |
| 18       | Extractor plunger             | 1              | 5636                       |       |      |       |
| 19       | Plunger spring                | 1              | 5637                       |       |      |       |
| 20       | Extractor                     | 1              | 5651R 5638                 |       | 38   |       |
| 21       | Lock washer                   | 1              | 5639                       |       |      |       |
| 22       | Pull bush                     | 1              | 5640                       |       |      |       |
| 23       | Pull split bush (pair)        | 1              | 5641                       |       |      |       |
| 24       | Pull lock O-ring              | 1              | 5642                       |       |      |       |
| 25       | Rubber pull spring            | 1              | 5710                       |       |      |       |
| 26       | Breech locking cover          | 1              | 5664                       |       |      |       |
| 27       | Spring cap                    | 1              | 5696                       |       |      |       |