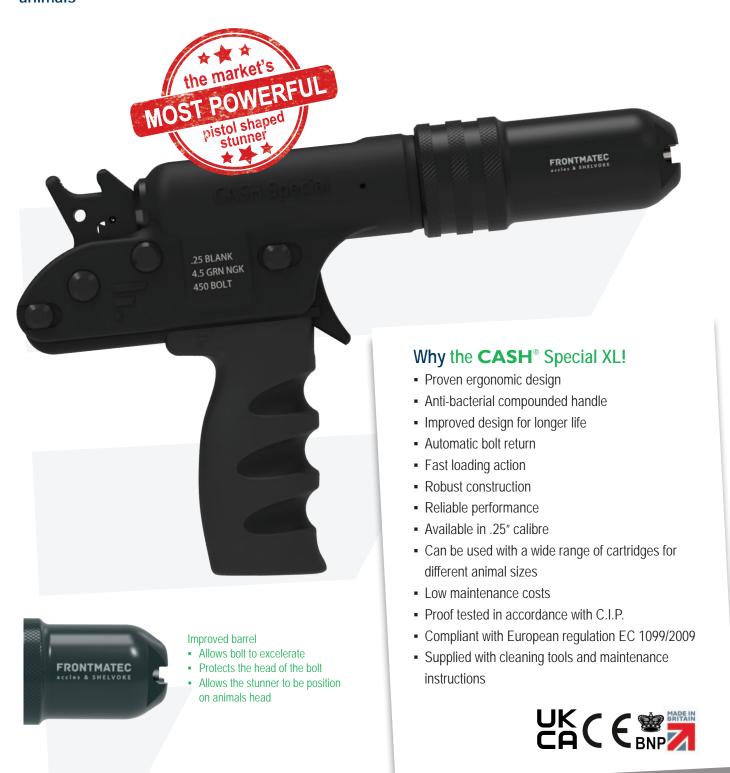

# **CASH®** Special XL

# Penetrating captive bolt stunner

Ergonomic pistol shaped cartridge powered humane stunning tool suitable for use on heavy animals

### **CASH**® Special XL range

| Description          | Calibre | Product weight | Max cartridge | Product code |  |
|----------------------|---------|----------------|---------------|--------------|--|
| CASH® Special XL .25 | .25″    | 3.19 kg        | 4.5 grain     | 4200         |  |