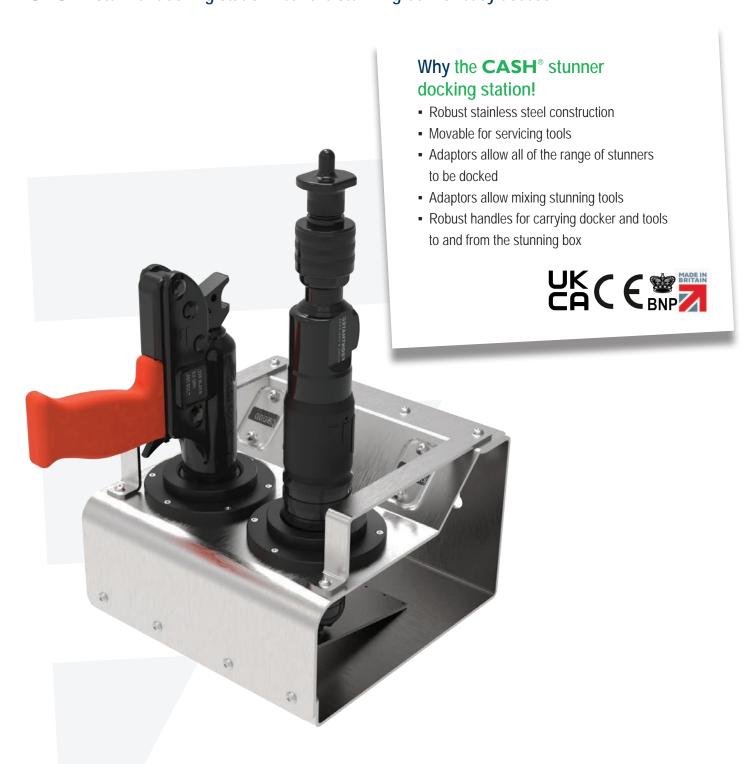

**CASH**® Stunner Docking Station

# Dock and count

After the stunning is performed, dock the stunner in the **CASH**® stunner docking station and get automatically a count of the operations performed with the particular stunning tool. Place the **CASH**® stunner docking station near the stunning box for easy access

# **CASH**® Stunner Docking Station specification

| Description                   | Product weight                       | Compatible tool    | Product code |
|-------------------------------|--------------------------------------|--------------------|--------------|
| CASH® Stunner Docking Station | 5.6 kg (without stunner and adaptor) | All CASH® stunners | ASO9/GA/V3   |

### **CASH**<sup>®</sup> Stunner Docking Station adapters

| Description                         | Product code |
|-------------------------------------|--------------|
| Generic counter and docking station | AS09/GA/V7   |
| CASH® Special standard/medium/long  | CDS/13A      |
| CASH® Magnum XL                     | CDS3/B/C     |
| CASH® Cowpuncher                    | CDS13E       |
| CASH® Magnum Auto                   | CDS13D       |
| CASH® Magnum FreeFlight             | CDS13B/C     |

# Included with every **CASH®** Stunner **Docking Station**

One adapter for stunner selected